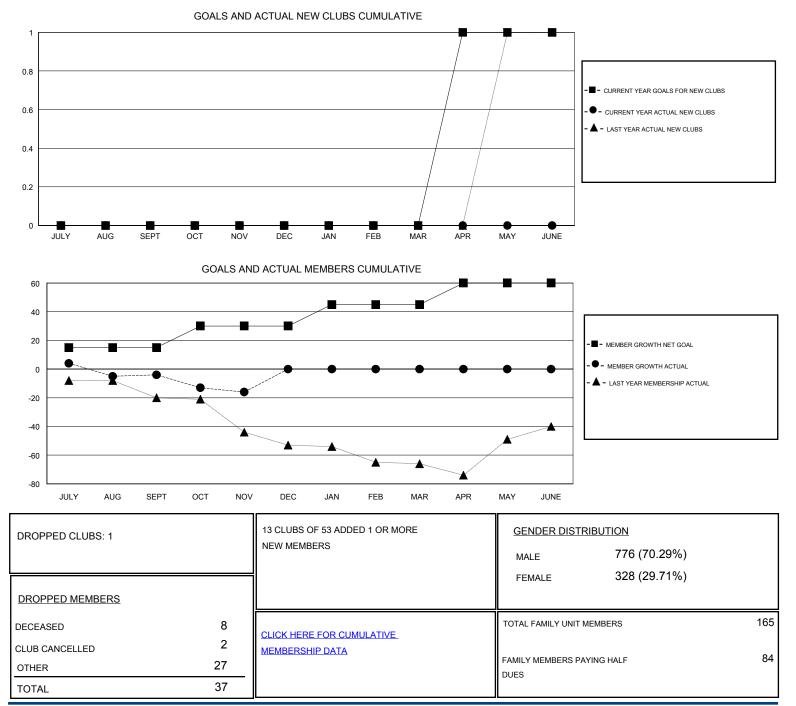

## District 18 O

Results as of: 11/30/2019

| GMT:                  | LOCATION GEORGIA |           |               |                       |                           |                         | GMT CA                                             |
|-----------------------|------------------|-----------|---------------|-----------------------|---------------------------|-------------------------|----------------------------------------------------|
| Clubs                 |                  |           |               | Members               |                           |                         |                                                    |
| RESULTS FOR 2019-2020 |                  |           |               | RESULTS FOR 2019-2020 |                           |                         |                                                    |
| QUARTER               | NEW CLUB GOAL    | NEW CLUBS | DROPPED CLUBS | QUARTER               | MEMBER GROWTH NET<br>GOAL | MEMBER GROWTH<br>ACTUAL | DROPPED<br>MEMBERS ACTUAL<br>(including transfers) |
| JULY/AUG/SEPT         | 0                | 0         | 1             | JULY/AUG/SEPT         | 15                        | 17                      | 21                                                 |
| OCT/NOV/DEC           | 0                | 0         | 0             | OCT/NOV/DEC           | 15                        | 4                       | 16                                                 |
| JAN/FEB/MAR           | 0                | 0         | 0             | JAN/FEB/MAR           | 15                        | 0                       | 0                                                  |
| APR/MAY/JUNE          | 1                | 0         | 0             | APR/MAY/JUNE          | 15                        | 0                       | 0                                                  |